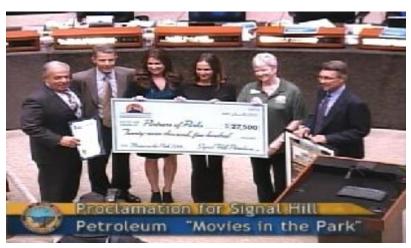

Signal Hill Petroleum presented Partners of Parks with a \$27,500 check. In video screen grab (left to right): Long Beach Mayor Bob Foster, LB Parks, Rec & Marine Dir. George Chapjian, SHP Communications Specialist Stefanie Gillett, SHP Director of Business Development & Community Relations Debra Russell, Partners of Parks Board President Trina Schoonmaker, Partners of Parks Exec. Dir. Drew Satarino.